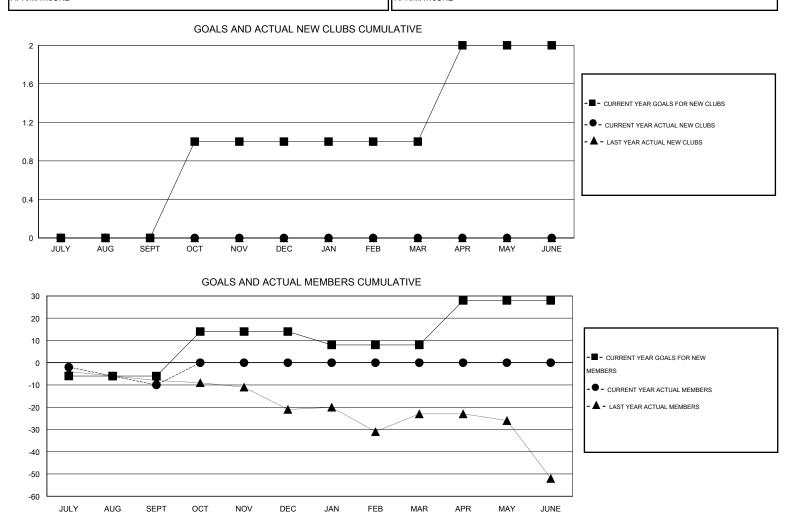

## ED LECIUS GMT:

 $\mathsf{GMT} \; \mathsf{CA} \; 1$ Clubs Members RESULTS FOR 2016-2017 RESULTS FOR 2016-2017 NEW CLUB NEW CLUBS DROPPED NET NEW MEMBER CHARTER AND DROPPED NET QUARTER QUARTER GOAL CLUBS GAIN/LOSS GOAL NEW MEMBERS MEMBERS GAIN/LOSS ADDED 0 0 1 -1 -6 32 42 -10 JULY/AUG/SEPT JULY/AUG/SEPT 0 0 20 0 0 0 0 1 OCT/NOV/DEC OCT/NOV/DEC 0 0 0 0 -6 0 0 0 JAN/FEB/MAR JAN/FEB/MAR 1 0 0 0 20 0 0 0 APR/MAY/JUNE APR/MAY/JUNE